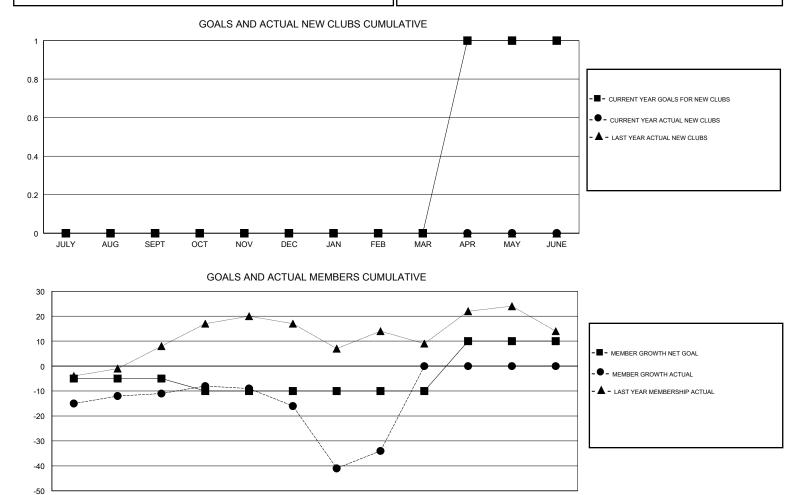

## GMT CA

| Clubs                 |               |           |               | Members               |                           |                         |                                                    |  |  |
|-----------------------|---------------|-----------|---------------|-----------------------|---------------------------|-------------------------|----------------------------------------------------|--|--|
| RESULTS FOR 2017-2018 |               |           |               | RESULTS FOR 2017-2018 |                           |                         |                                                    |  |  |
| QUARTER               | NEW CLUB GOAL | NEW CLUBS | DROPPED CLUBS | QUARTER               | MEMBER GROWTH NET<br>GOAL | MEMBER GROWTH<br>ACTUAL | DROPPED<br>MEMBERS ACTUAL<br>(including transfers) |  |  |
| JULY/AUG/SEPT         | 0             | 0         | 0             | JULY/AUG/SEPT         | -5                        | 25                      | 31                                                 |  |  |
| OCT/NOV/DEC           | 0             | 0         | 0             | OCT/NOV/DEC           | -5                        | 28                      | 31                                                 |  |  |
| JAN/FEB/MAR           | 0             | 0         | 1             | JAN/FEB/MAR           | 0                         | 36                      | 52                                                 |  |  |
| APR/MAY/JUNE          | 1             | 0         | 0             | APR/MAY/JUNE          | 20                        | 0                       | 0                                                  |  |  |